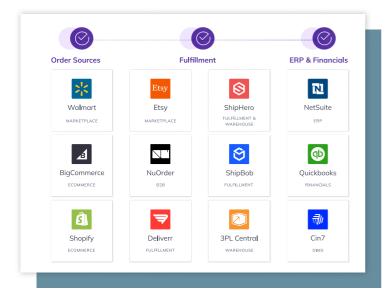

## 10x Faster and Easier Connectivity

Connect Walmart Marketplace with hundreds of applications in minutes – not days or weeks – with no code required.

- 3PL
- Digital storefronts
- WMS
- Marketplaces
- OIMS
- Wholesale / B2B
- ERP
- Financials

Add, or swap, connectors without rearchitecting your processes or disrupting your business

Use the Pipe17 API to connect your custom applications to every integration Pipe17 supports