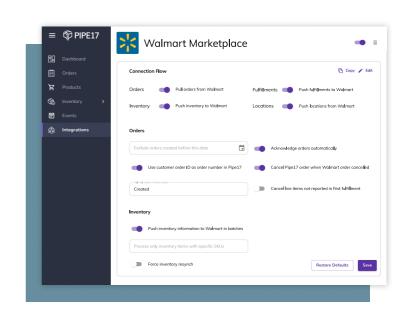

## **Smart Post-Checkout Operations**

Update orders, fulfillments, and inventory across all your channels in **real-time**. With a few clicks you can:

- Automate order routing
- Streamline multi-channel fulfillment
- Synchronize inventory
- Manage bundles and kits
- Designate order holds